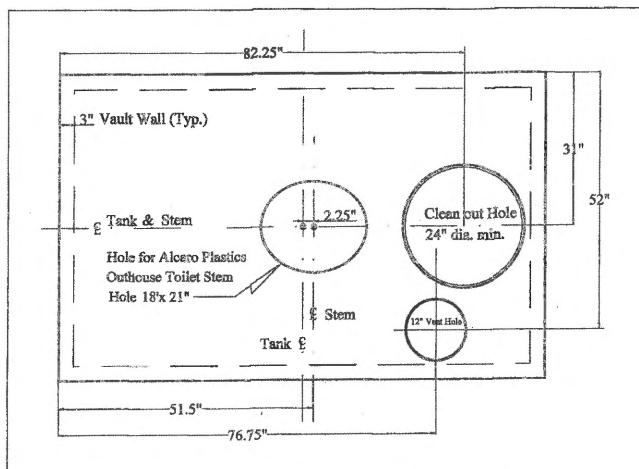

od, beverages, water, sanitation, emergencies, crowd control, entrances and exits, traffic control, signage, advertisement, parking, fee collection, control of animals, trash disposal, site clean-up, fighting, alcohol, abuse of alcohol and/or illegal substances

# Written Narrative

- 1. One room Amish Parochial School
  - 2. building size 30 x 42 schoolhouse
    12 x 25 Privy / horse shelter
  - 3. 34 acre fenced playground
  - 4. up to 30 pupils
- 5. school usually starts the last week of Aug. and closes 2nd or 3rd week of May
- 6. hours of operation 8:00 AM to 2:30 PM Mon- Ai
- 7. transportation provided by hired drivers with closest ones walking



Maps 1

0 250 ft 500 ft





\*\* Susverion : Elevations 2 of 11



#### PRIVY FLOOR PLAN



PRIVY INCESSEBASH BLEVATION

Dalay Plan Hoff



# Floor Plan For Vault Privy

Using 1,000 gal. Septic Tank for Vault

## Construct Vault From 1,000 gal. Septic Tank

Tank Size Approx. 99" x 62"

- Cast Toilet Stem Hole to Fit ALCARO PLASTIC Stem
- O Cast Clean out Hole to fit Poly Lok Sealed Riser
- O Cast 12" Vent Hole to fit 12" dia. sch. 40 PVC Pipe Coupling



# Vault Privey

- i. Use 1,000 gal. concrete tank for Vault.
- Make handicap accessible, 36" door
   36" space between door & toilet.
- 3. Vent Stack, 12" sch. 40 PVC Pipe 36" over top of roof.
- 4, 24" min. Clean Out.



Plan Detail Showing Concrete

# BOOK 501 PAGE 623

#2022-1847

Prepared by and after recording return to:

Real Property ID Map Number: Portion of 196-3!

N. Garrison Elder VSB5 79590 Elder, Watkins & Friedman, P.C. P. O. Box E 113B East Second Street Farmv