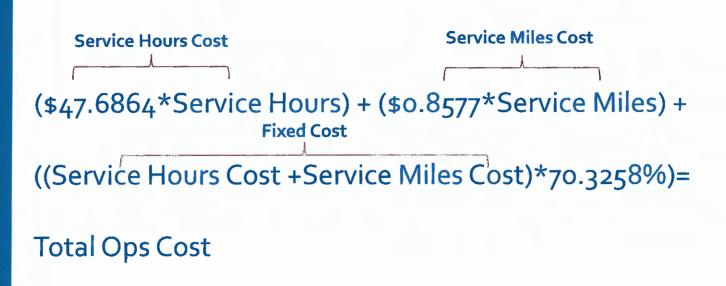

Share= Cost of service less federal and state funding
  - Proportion as well as amount of federal and state to costs influence local share
- Types of Costs
  - Operating
  - Capital

# Buckingham East Connect Monday to Sunday





One AM and One PM trip to UVa/Martha Jefferson Almost full

### Buckingham North Connect Monday to Friday





One AM and One PM trip to UVa/US29 North; 50%+ capacity

### Buckingham Connect (new; East) Monday to Sunday



Two AM and Two PM trips to UVa/Martha Jefferson weekdays; one AM and one PM on weekends Service
Projections:
Service
Hours, Miles

#### Service Hours: FY2022 to FY2024



# Service Projections: Service Hours, Miles

#### Service Miles: FY2022 to FY2024



Jurisdiction

Cost
Allocation
Methodology:
Local
Operating
Levels
Determine
Local Costs



## Funding Sources

- Federal
- State
- Local (apply Federal and State funds first)

# **Application** of Funding: FY2024

- Local Share= Cost less federal and state funding
  - Proportion of federal and state to costs influence local share
- If Jaunt over spends operations, then in deficit.
  - · Fuel can be somewhat volatile
- · If Jaunt under spends operations, excess local only funds are banked
  - This was situation in FY2021 and FY2022
- FY2024
  - Federal funds 50% of net operating cost each rural community
  - State funds proportional share of operating costs
    - · Buckingham is 2.8% operating costs, credit with 2.8% of state funding

## Buckingham v. Jaunt Overall

#### Operating Funding Shares by Source Jaunt v Buckingham: FY2021 to FY2024



■ FY21 ■ FY22 ■ FY23 ■ FY24

# FY