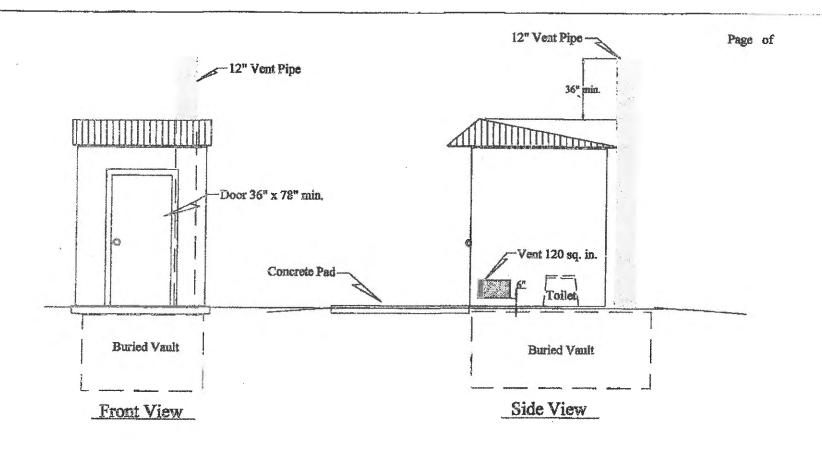

l
  - 2. building size 30 x 42 schoolhouse
    12 x 25 Privy / horse shelter
  - 3. 34 acre fenced playground
  - 4. up to 30 pupils
- 5. school usually starts the last week of Aug. and closes 2nd or 3rd week of May
- 6. hours of operation 8:00 AM to 2:30 PM Mon- Ai
- 7. transportation provided by hired drivers with closest ones walking



Maps 1

0 250 ft 500 ft





\*\* Susverion : Elevations 2 of 11



#### PRIVY FLOOR PLAN



PRIVY INCESSEBASH BLEVATION

Dalay Plan Hoff



# Floor Plan For Vault Privy

Using 1,000 gal. Septic Tank for Vault

## Construct Vault From 1,000 gal. Septic Tank

Tank Size Approx. 99" x 62"

- Cast Toilet Stem Hole to Fit ALCARO PLASTIC Stem
- O Cast Clean out Hole to fit Poly Lok Sealed Riser
- O Cast 12" Vent Hole to fit 12" dia. sch. 40 PVC Pipe Coupling



# Vault Privey

- i. Use 1,000 gal. concrete tank for Vault.
- Make handicap accessible, 36" door
   36" space between door & toilet.
- 3. Vent Stack, 12" sch. 40 PVC Pipe 36" over top of roof.
- 4, 24" min. Clean Out.



Plan Detail Showing Concrete

# BOOK 501 PAGE 623

#2022-1847

Prepared by and after recording return to:

Real Property ID Map Number: Portion of 196-3!

N. Garrison Elder VSB5 79590 Elder, Watkins & Friedman, P.C. P. O. Box E 113B East Second Street Farmville, VA 23901 (434)392-6647 Title Insurence Underwriter: Investors Title Insurence Co.

Consideration: \$217,400.00 Tax Assessed Value: \$217,400.00

THIS DEED, made this 17th day of October, 2022, by and between DAVID Z. STOLTZFUS and EMMA B. STOLTZFUS, Husband and Wife, hereinafter referred to as the GRANTORS, and