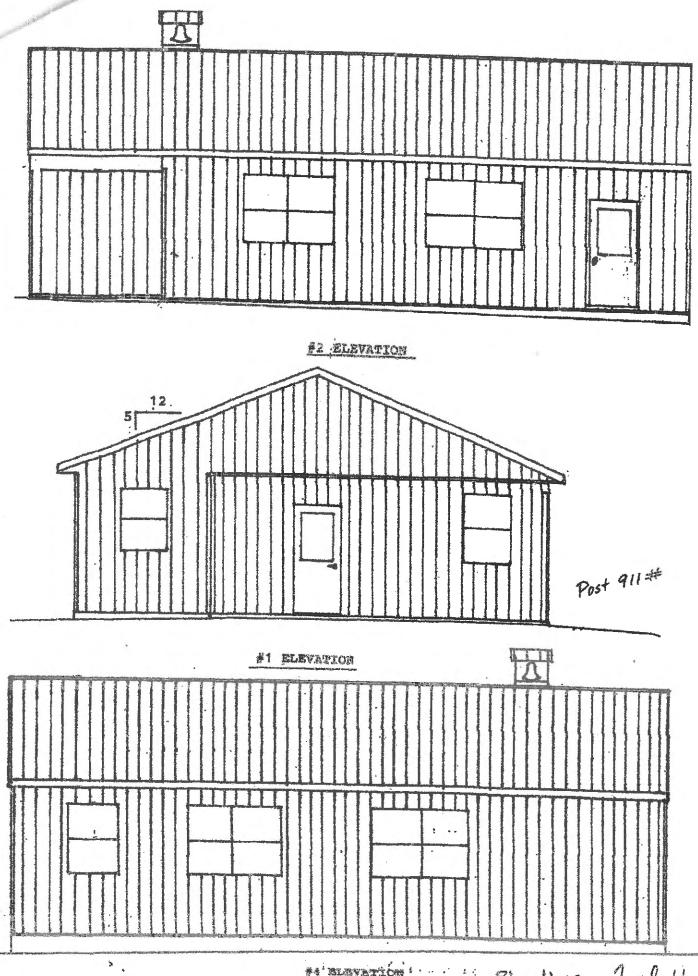

#### N. Zoning Matters, Nicci Edmondston, Zoning Administrator/Planner

- Introduction to Case 22-ZMA321 Landowner/Applicant: Olympia Moore Tax Map 42 Parcel 208, containing approximately 13,77 acres located at or near 29661 N. James Madison Hwy, New Canton, VA 23123, Marshall Magisterial District, Zoned A-1, Requesting rezoning from Agricultural A-1 to Business B-1 for Commercial Use\*
- 2. Introduction to Case 23-SUP324 Landowner: David Stoltzus; Applicant: Jonathan King, Tax Map 196, Parcel 31 containing approximately 56.74 acres, locate at or near 13603 Francisco Road, Farmville, VA 23901, Curdsville Magisterial District, Zoned A-1, Request to obtain a Special Use Permit for the purpose of operating a private school, one room Parochial School House. \*