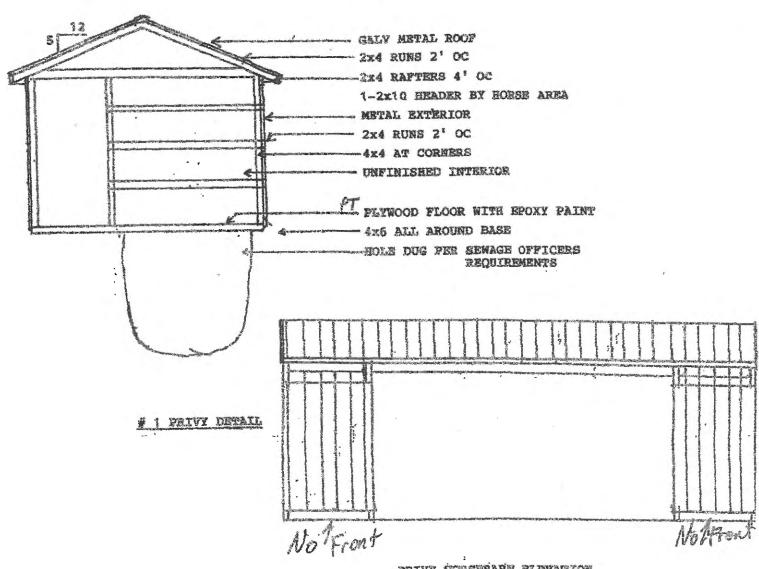

ipants, schedule of events, police, security, food, beverages, water, sanitation, emergencies, crowd control, entrances and exits, traffic control, signage, advertisement, parking, fee collection, control of animals, trash disposal, site clean-up, fighting, alcohol, abuse of alcohol and/or illegal substances

# Written Narrative

- 1. One room Amish Parochial School
  - 2. building size 30 x 42 schoolhouse
    12 x 25 Privy / horse shelter
  - 3. 34 acre fenced playground
  - 4. up to 30 pupils
- 5. school usually starts the last week of Aug. and closes 2nd or 3rd week of May
- 6. hours of operation 8:00 AM to 2:30 PM Mon- Ai
- 7. transportation provided by hired drivers with closest ones walking



Maps 1

0 250 ft 500 ft





\*\* Susverion : Elevations 2 of 11



#### PRIVY FLOOR PLAN



PRIVY INCESSEBASH BLEVATION

Dalay Plan Hoff



# Floor Plan For Vault Privy

Using 1,000 gal. Septic Tank for Vault

## Construct Vault From 1,000 gal. Septic Tank

Tank Size Approx. 99" x 62"

- Cast Toilet Stem Hole to Fit ALCARO PLASTIC Stem
- O Cast Clean out Hole to fit Poly Lok Sealed Riser
- O Cast 12" Vent Hole to fit 12" dia. sch. 40 PVC Pipe Coupling



# Vault Privey

- i. Use 1,000 gal. concrete tank for Vault.
- Make handicap accessible, 36" door
   36" space between door & toilet.
- 3. Vent Stack, 12" sch. 40 PVC Pipe 36" over top of roof.
- 4, 24" min. Clean Out.



Plan Detail Showing Concrete

# BOOK 501 PAGE 623

#2022-1847

Prepared by and after recording return to:

Real Property ID Map Number: Portion of 196-3!

N. Garrison Elder VSB5 79590 Elder, Watkins & Friedman