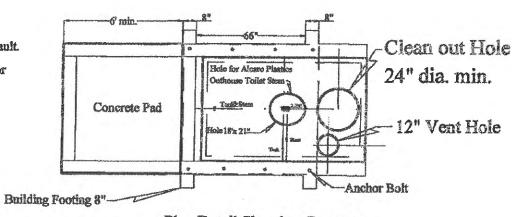

ours of operation 8:00 AM to 2:30 PM Mon- Ai
- 7. transportation provided by hired drivers with closest ones walking



Maps 1

0 250 ft 500 ft





\*\* Susverion : Elevations 2 of 11



#### PRIVY FLOOR PLAN



PRIVY INCESSEBASH BLEVATION

Dalay Plan Hoff



# Floor Plan For Vault Privy

Using 1,000 gal. Septic Tank for Vault

## Construct Vault From 1,000 gal. Septic Tank

Tank Size Approx. 99" x 62"

- Cast Toilet Stem Hole to Fit ALCARO PLASTIC Stem
- O Cast Clean out Hole to fit Poly Lok Sealed Riser
- O Cast 12" Vent Hole to fit 12" dia. sch. 40 PVC Pipe Coupling



# Vault Privey

- i. Use 1,000 gal. concrete tank for Vault.
- Make handicap accessible, 36" door
   36" space between door & toilet.
- 3. Vent Stack, 12" sch. 40 PVC Pipe 36" over top of roof.
- 4, 24" min. Clean Out.



Plan Detail Showing Concrete

# BOOK 501 PAGE 623

#2022-1847

Prepared by and after recording return to:

Real Property ID Map Number: Portion of 196-3!

N. Garrison Elder VSB5 79590 Elder, Watkins & Friedman, P.C. P. O. Box E 113B East Second Street Farmville, VA 23901 (434)392-6647 Title Insurence Underwriter: Investors Title Insurence Co.

Consideration: \$217,400.00 Tax Assessed Value: \$217,400.00

THIS DEED, made this 17th day of October, 2022, by and between DAVID Z. STOLTZFUS and EMMA B. STOLTZFUS, Husband and Wife, hereinafter referred to as the GRANTORS, and BRYCE MANNING and AIMEE GRAMBO, Husband and Wife, hereinafter referred to as the GRANTEES, whose address is 13603 Francisco Road, Farmville, VA 23901.

#### WITNESSETH:

THAT for and in consideration of the sum of TEN DOLL