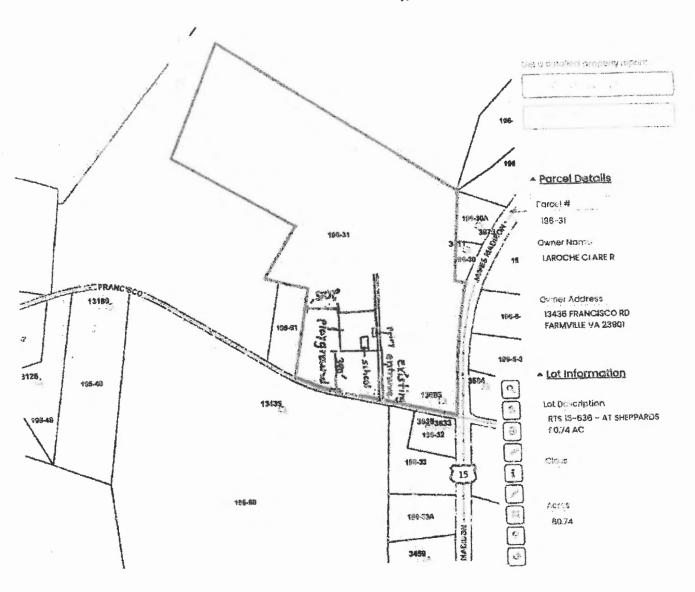

#### N. Zoning Matters, Nicci Edmondston, Zoning Administrator/Planner

- Introduction to Case 22-ZMA321 Landowner/Applicant: Olympia Moore Tax Map 42 Parcel 208, containing approximately 13,77 acres located at or near 29661 N. James Madison Hwy, New Canton, VA 23123, Marshall Magisterial District, Zoned A-1, Requesting rezoning from Agricultural A-1 to Business B-1 for Commercial Use\*
- 2. Introduction to Case 23-SUP324 Landowner: David Stoltzus; Applicant: Jonathan King, Tax Map 196, Parcel 31 containing approximately 56.74 acres, locate at or near 13603 Francisco Road, Farmville, VA 23901, Curdsville Magisterial District, Zoned A-1, Request to obtain a Special Use Permit for the purpose of operating a private school, one room Parochial School House. \*