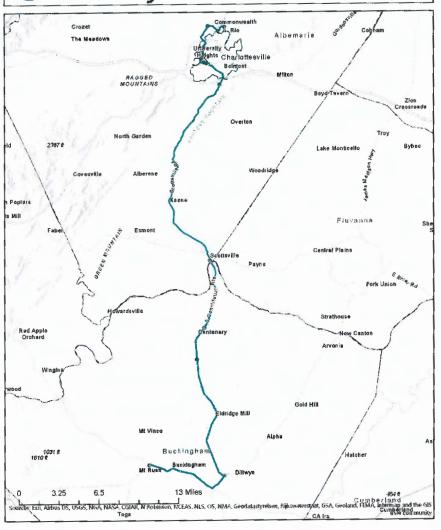

#### J. VDOT Road Matters

1. VDOT Road Matters: Scott Frederick, Division Resident Engineer

WHEREAS, Scott Frederick, Residency Administrator, Virginia Department of Transportation, appeared before the board and recommended approval of the Six-Year Plan for Secondary Roads (2023 through 2028) and the Construction Priority List (2023) for Buckingham County,

NOW, THEREFORE, BE IT RESOLVED that since said Plan appears to be in the best interests of the Secondary Road System in Buckingham County and of the citizens residing on the Secondary System, said Secondary Six-Year Plan (2023 through 2028) and Construction Priority List (2023) are hereby approved as presented at the public hearing.