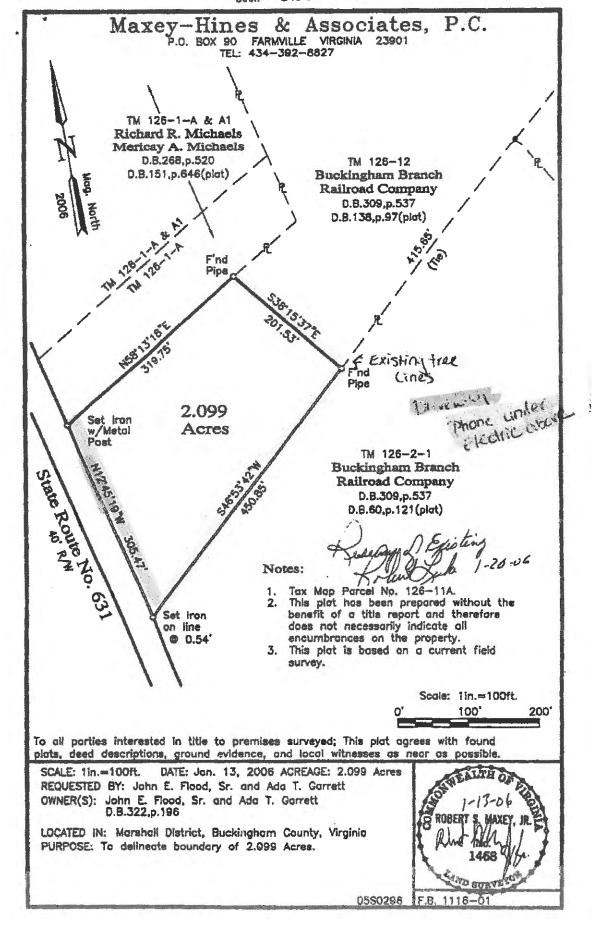

3. Introduction to Case 23-ZMA325 Landowner/Applicant: Calvin Bachrach, Tax Map 126 Parcel 11 Lot A containing approximately 2.099 acres located at or near 5784 Buffalo Road, Dillwyn, VA 23936, Marshall Magisterial District, Zoned A-1, Requesting rezoning from Agricultural A-1 to Business B-1 for Commercial Use-towing service. \*