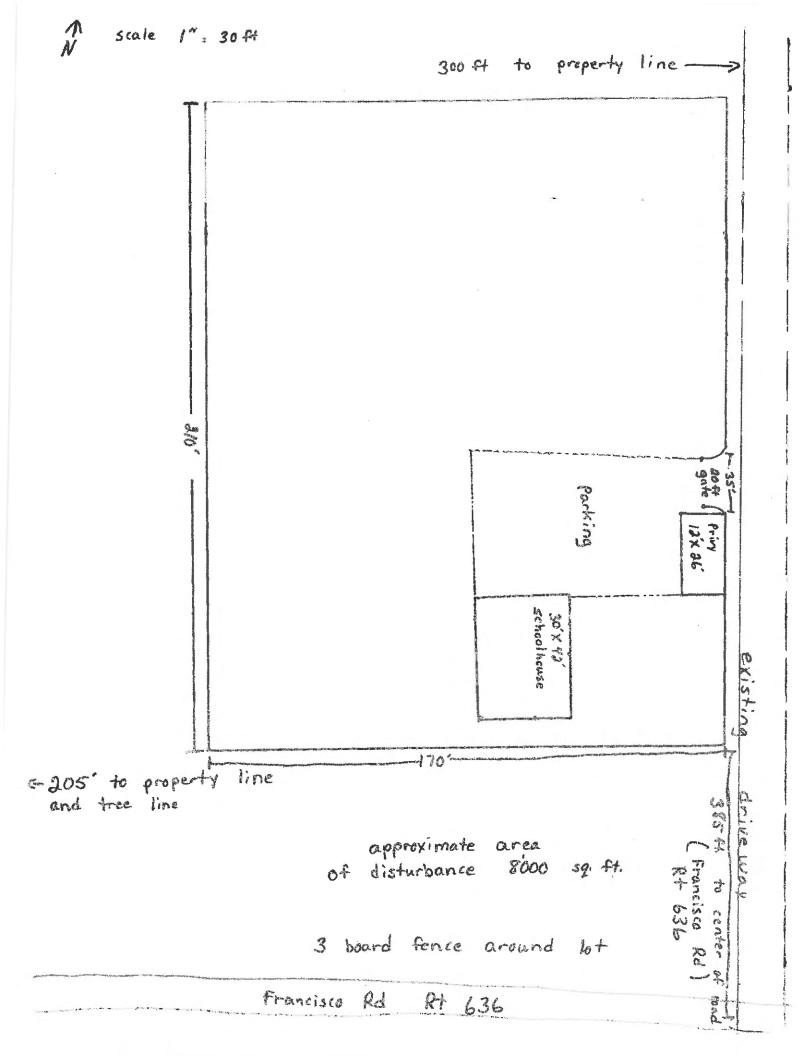

#### N. Zoning Matters, Nicci Edmondston, Zoning Administrator/Planner

- Introduction to Case 22-ZMA321 Landowner/Applicant: Olympia Moore Tax Map 42 Parcel 208, containing approximately 13,77 acres located at or near 29661 N. James Madison Hwy, New Canton, VA 23123, Marshall Magisterial District, Zoned A-1, Requesting rezoning from Agricultural A-1 to Business B-1 for Commercial Use\*
- 2. Introduction to Case 23-SUP324 Landowner: David Stoltzus; Applicant: Jonathan King, Tax Map 196, Parcel 31 containing approximately 56.74 acres, locate at or near 13603 Francisco Road, Farmville, VA 23901, Curdsville Magisterial District, Zoned A-1, Request to obtain a Special Use Permit for the purpose of operating a private school, one room Parochial School House. \*