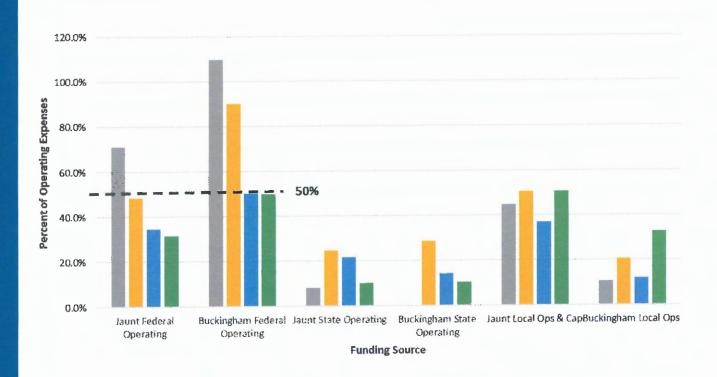

ting
Levels
Determine
Local Costs



## Funding Sources

- Federal
- State
- Local (apply Federal and State funds first)

# **Application** of Funding: FY2024

- Local Share= Cost less federal and state funding
  - Proportion of federal and state to costs influence local share
- If Jaunt over spends operations, then in deficit.
  - · Fuel can be somewhat volatile
- · If Jaunt under spends operations, excess local only funds are banked
  - This was situation in FY2021 and FY2022
- FY2024
  - Federal funds 50% of net operating cost each rural community
  - State funds proportional share of operating costs
    - · Buckingham is 2.8% operating costs, credit with 2.8% of state funding

## Buckingham v. Jaunt Overall

#### Operating Funding Shares by Source Jaunt v Buckingham: FY2021 to FY2024



■ FY21 ■ FY22 ■ FY23 ■ FY24

# FY2024 Funding Request

| Item              | FY2024<br>Request | FY2023<br>Approved | Change            |
|-------------------|-------------------|--------------------|-------------------|
| Requested Funding | \$125,130         | \$40,497           | \$84,633 (209.0%) |
| Operating         | \$120,920         | \$39,383           |                   |
| Capital           | \$4,210           | \$1,114            |                   |

#### · Budget influences:

- · Equitable distribution of costs and revenue
- Reduction in COVID related funding
- 20% bus operator wage increases

FY2024 Funding Request

| Item                              | FY2024<br>Request | FY2023<br>Approved        | Change              |
|-----------------------------------|-----------