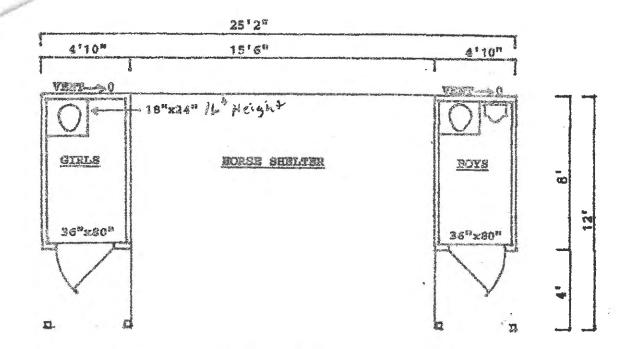

#### N. Zoning Matters, Nicci Edmondston, Zoning Administrator/Planner

- Introduction to Case 22-ZMA321 Landowner/Applicant: Olympia Moore Tax Map 42 Parcel 208, containing approximately 13,77 acres located at or near 29661 N. James Madison Hwy, New Canton, VA 23123, Marshall Magisterial District, Zoned A-1, Requesting rezoning from Agricultural A-1 to Business B-1 for Commercial Use\*
- 2. Introduction to Case 23-SUP324 Landowner: David Stoltzus; Applicant: Jonathan King, Tax Map 196, Parcel 31 containing approximately 56.74 acres, locate at or near 13603 Francisco Road, Farmville, VA 23901, Curdsville Magisterial District, Zoned A-1, Request to obtain a Special Use Permit for the purpose of operating a private school, one room Parochial School House. \*