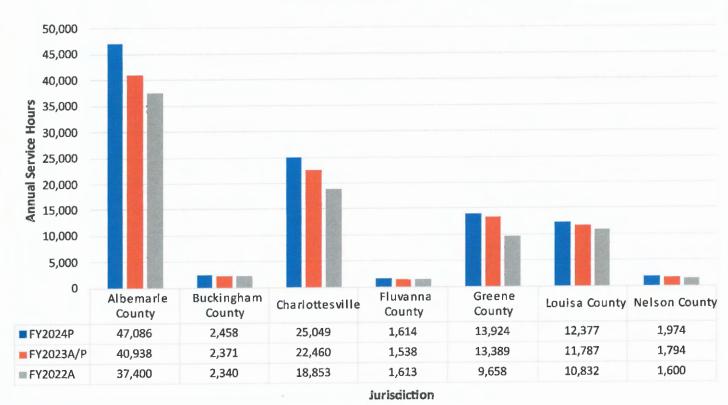

t Shared Resources









# Formal Cost Allocation Methodology: Local Share

- Jaunt adopting formal cost and funding allocation process
  - Transparent
  - Equitable
- Local Share= Cost of service less federal and state funding
  - Proportion as well as amount of federal and state to costs influence local share
- Types of Costs
  - Operating
  - Capital

# Buckingham East Connect Monday to Sunday





One AM and One PM trip to UVa/Martha Jefferson Almost full

### Buckingham North Connect Monday to Friday





One AM and One PM trip to UVa/US29 North; 50%+ capacity

### Buckingham Connect (new; East) Monday to Sunday



Two AM and Two PM trips to UVa/Martha Jefferson weekdays; one AM and one PM on weekends Service
Projections:
Service
Hours, Miles

#### Service Hours: FY2022 to FY2024



# Service Projections: Service Hours, Miles

#### Service Miles: FY2022 to FY2024



Jurisdiction

Cost
Allocation
Methodology:
Local
Operating
Levels
Determine
Local Costs



## Funding Sources

- Federal
- State
- Local (apply Federal and State funds first)

# **Application** of Funding: FY2024

- Local Share= Cost less federal and state funding
  - Proportion of federal and state to costs influence local share
- If Jaunt over spends operations, then in deficit.
  - · Fuel can be somewhat volatile
- · If Jaunt under spends operations, excess local only funds are banked
  - This was situation in FY2021 and FY2022
- FY2024
  - Federal funds 50% of net operating cost each rural community
  - State funds proportional share of operating costs
    - · Buckingham is 2.8% operating costs, cred