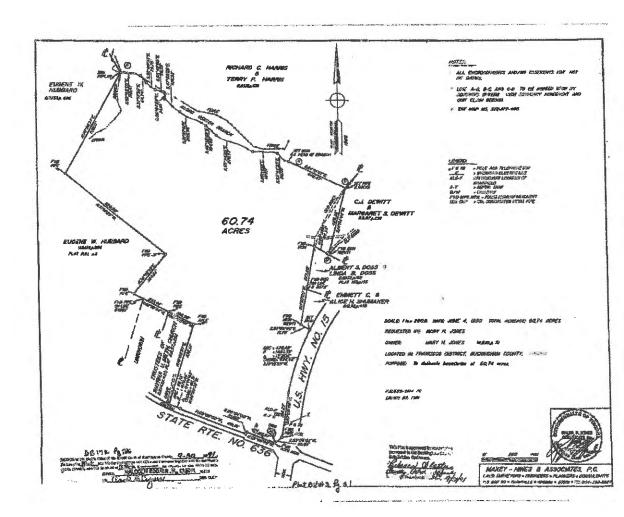

#### N. Zoning Matters, Nicci Edmondston, Zoning Administrator/Planner

- Introduction to Case 22-ZMA321 Landowner/Applicant: Olympia Moore Tax Map 42 Parcel 208, containing approximately 13,77 acres located at or near 29661 N. James Madison Hwy, New Canton, VA 23123, Marshall Magisterial District, Zoned A-1, Requesting rezoning from Agricultural A-1 to Business B-1 for Commercial Use\*
- 2. Introduction to Case 23-SUP324 Landowner: David Stoltzus; Applicant: Jonathan King, Tax Map 196, Parcel 31 containing approximately 56.74 acres, locate at or near 13603 Francisco Road, Farmville, VA 23901, Curdsville Magisterial District, Zoned A-1, Request to obtain a Special Use Permit for the purpose of operating a private school, one room Parochial School House. \*