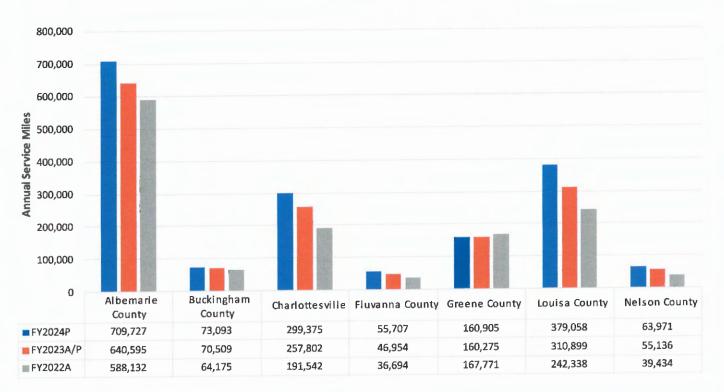

t adopting formal cost and funding allocation process
  - Transparent
  - Equitable
- Local Share= Cost of service less federal and state funding
  - Proportion as well as amount of federal and state to costs influence local share
- Types of Costs
  - Operating
  - Capital

# Buckingham East Connect Monday to Sunday





One AM and One PM trip to UVa/Martha Jefferson Almost full

### Buckingham North Connect Monday to Friday





One AM and One PM trip to UVa/US29 North; 50%+ capacity

### Buckingham Connect (new; East) Monday to Sunday



Two AM and Two PM trips to UVa/Martha Jefferson weekdays; one AM and one PM on weekends Service
Projections:
Service
Hours, Miles

#### Service Hours: FY2022 to FY2024



# Service Projections: Service Hours, Miles

#### Service Miles: FY2022 to FY2024



Jurisdiction

Cost
Allocation
Methodology:
Local
Operating
Levels
Determine
Local Costs



## Funding Sources

- Federal
- State
- Local (apply Federal and State funds first)

# **Application** of Funding: FY2024

- Local Share= Cost less federal and state funding
  - Proportion of federal and state to costs influence local share
- If Jaunt over spends operations, then in deficit.
  - · Fuel can be somewhat volatile
- · If Jaunt under spends operations, excess local only funds are banked
  - This was situation in FY2021 and FY2022
- FY2024
  - Federal funds 50% of net operating cost each rural community
  - State funds proportional share of operating costs
    - · Buckingham is 2.8% operating costs, credit with 2.8% of state funding

## Buckingham v. Jaunt Overall

#### Operating Funding