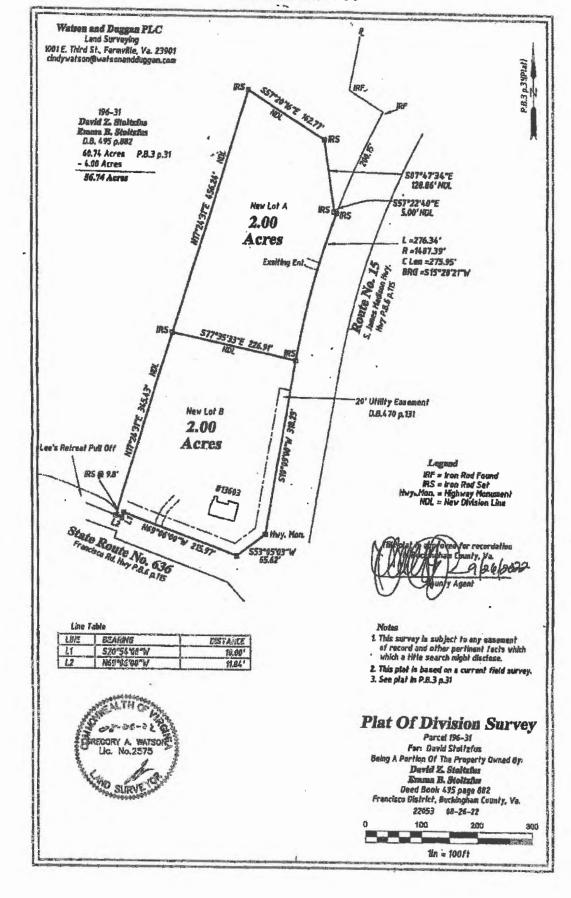

#### N. Zoning Matters, Nicci Edmondston, Zoning Administrator/Planner

- Introduction to Case 22-ZMA321 Landowner/Applicant: Olympia Moore Tax Map 42 Parcel 208, containing approximately 13,77 acres located at or near 29661 N. James Madison Hwy, New Canton, VA 23123, Marshall Magisterial District, Zoned A-1, Requesting rezoning from Agricultural A-1 to Business B-1 for Commercial Use\*
- 2. Introduction to Case 23-SUP324 Landowner: David Stoltzus; Applicant: Jonathan King, Tax Map 196, Parcel 31 containing approximately 56.74 acres, locate at or near 13603 Francisco Road, Farmville, VA 23901, Curdsville Magisterial District, Zoned A-1, Request to obtain a Special Use Permit for the purpose of operating a private school, one room Parochial School House. \*